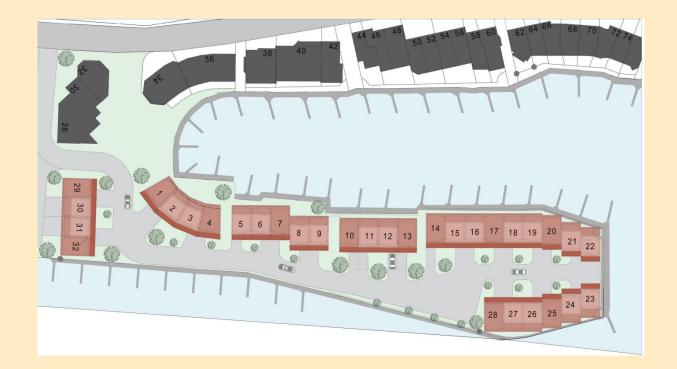

or Centre Cuxhaven





The island of Neuwerk is 12 km offshore and a popular destination for tourists. When the tide is low, you can walk to the island or drive on a horse-drawn carriage known as a "Wattwagen" (waddenwagon).

Island Neuwerk









Duhner Wattrennen The worlds one and only Horse race on the seabed

- Once a year there is the world-famous "horse race on the seabed".
- As soon as the tide ebbs the hardflattened edge of the Wadden Sea draws the first competitors to begin their race
- The tradition has been going on for over one hundred years.





Real estate at the North Sea coast in Cuxhaven - City Marina -





Every resident of the City Marina has the opportunity to have his own ship directly in front of his house.

Top quality location in the yacht harbour Cuxhaven





32 town houses in the heart of Cuxhaven

# Accommodation and berth of a yacht





Light-flooded rooms with highclass facilities

Three terraces for each house







Open-plan living area on the ground floor







Comfortable bedrooms with private wellness area on the second floor







High quality furniture included







102 or 133 sqm

Two or three floors plus penthouse level with roof terrace

More bedrooms or bigger living area, just as you wish

> PLAMBECK EMIRATES بلامبيك الإماراتية

Fantastic view over the yacht harbour



# CITY MARINA CUXHAVEN

#### REAL ESTATE INVESTMENT IN A MOST FAVOURED AREA IN GERMANY