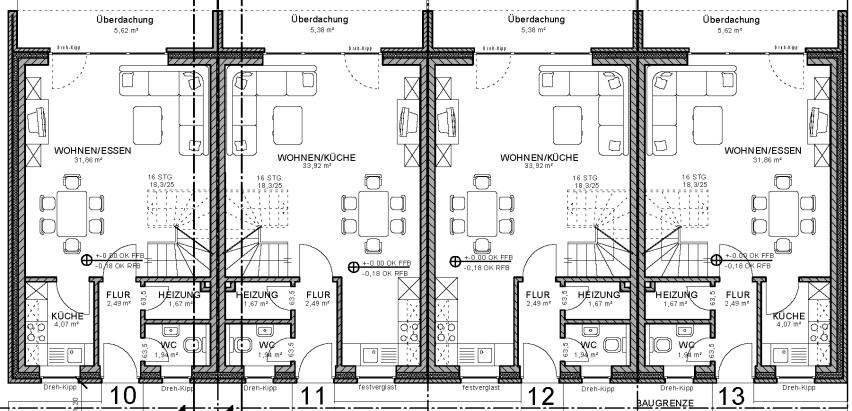

# Accommodation and berth of a yacht

Light-flooded rooms with highclass facilities

Three terraces for each house

Open-plan living area on the ground floor

Comfortable bedrooms with private wellness area on the second floor

High quality furniture included

102 or 133 sqm

Two or three floors plus penthouse level with roof terrace

More bedrooms or bigger living area, just as you wish

> PLAMBECK EMIRATES بلامبيك الإماراتية

Fantastic view over the yacht harbour