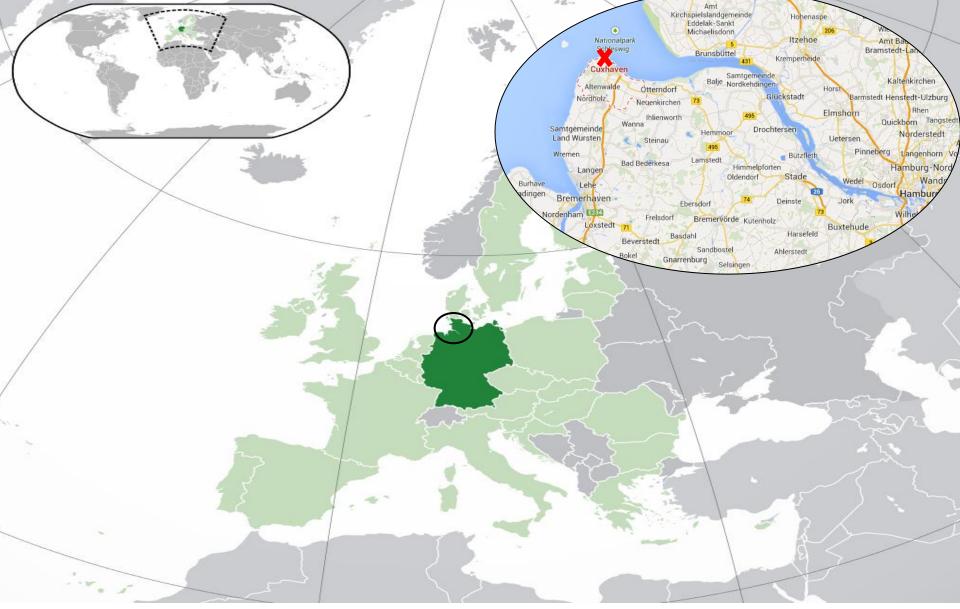

Germany

- Situated at the shore of the North Sea and the mouth of the Elbe River, the world's most frequented shipping lane
- Population: 50,000
- Popular vacation spot at the North Sea
- More than 3 Mio. overnight stays per year
- Cuxhaven is the biggest climate seaside resort in Germany
- Major bathing beach of Germany

Cuxhaven

- This unique landscape is a World Heritage Site since July 2009.
- It covers a total area of around 9,750 km<sup>2</sup> and, with its vast expanses, offers an incomparable experience.
- On the beaches of Cuxhaven you can experience the tide coming in and out first-hand.
- For six hours and twice a day, the landscape is transformed.
- The Wadden Sea Natural World Heritage Site will provide you with unforgettable moments again and again – it's simply sublime and unique!