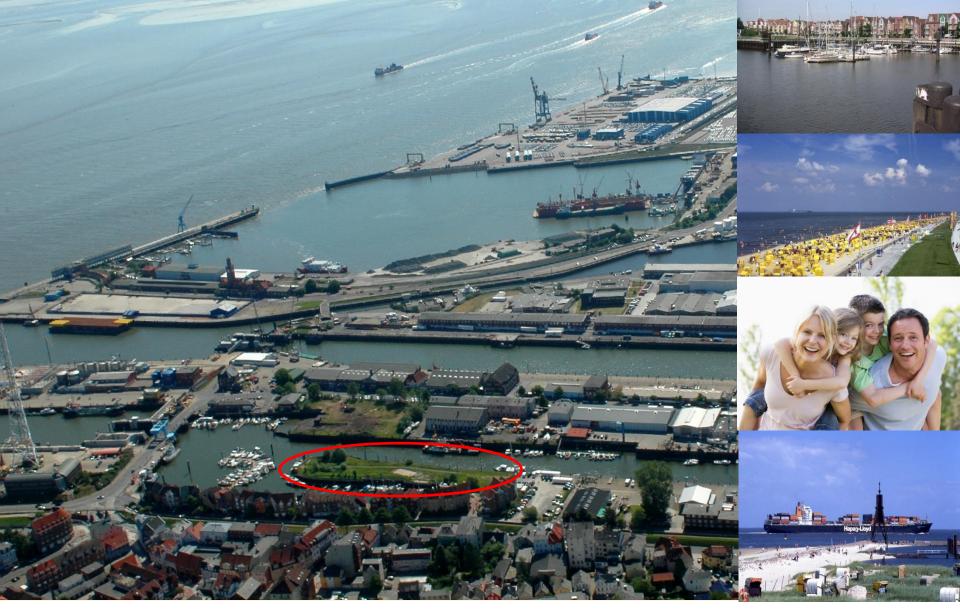

Germany

- Situated at the shore of the North Sea and the mouth of the Elbe River, the world's most frequented shipping lane
- Population: 50,000
- Popular vacation spot at the North Sea
- More than 3 Mio. overnight stays per year
- Cuxhaven is the biggest climate seaside resort in Germany
- Major bathing beach of Germany

Real estate at the North Sea coast in Cuxhaven - City Marina -

Every resident of the City Marina has the opportunity to have his own ship directly in front of his house.

Top quality location in the yacht harbour Cuxhaven