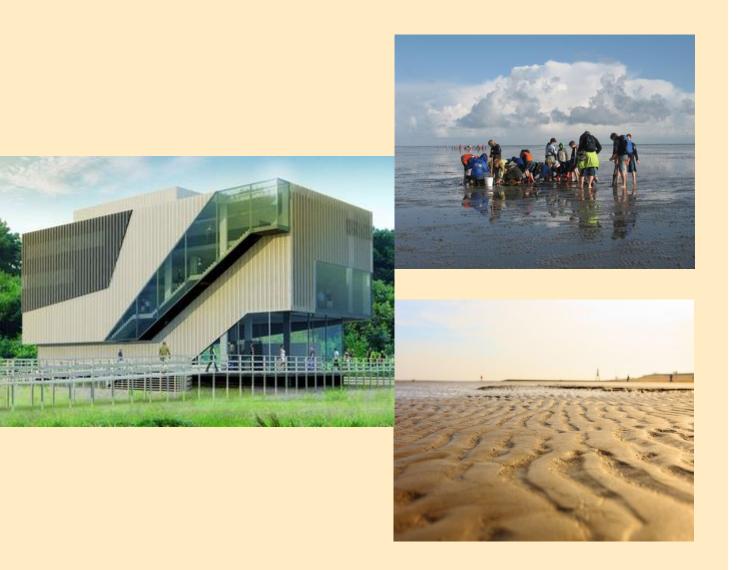

Cuxhaven

- This unique landscape is a World Heritage Site since July 2009.
- It covers a total area of around 9,750 km<sup>2</sup> and, with its vast expanses, offers an incomparable experience.
- On the beaches of Cuxhaven you can experience the tide coming in and out first-hand.
- For six hours and twice a day, the landscape is transformed.
- The Wadden Sea Natural World Heritage Site will provide you with unforgettable moments again and again – it's simply sublime and unique!

#### UNESCO World Natural Heritage Wadden Sea

The Visitor Centre offers exhibitions, lectures, excursions and experimental programs

Main activities:

- Tidal flat discovery tours
- A microscope with video projection device helps to detect the tiny snails and worms that live in the mud
- Guided tours to the salt marshes and heathlands
- Bird watch tours at the beach of Cuxhaven

UNESCO-Wadden Sea World Heritage Visitor Centre Cuxhaven

The island of Neuwerk is 12 km offshore and a popular destination for tourists. When the tide is low, you can walk to the island or drive on a horse-drawn carriage known as a "Wattwagen" (waddenwagon).