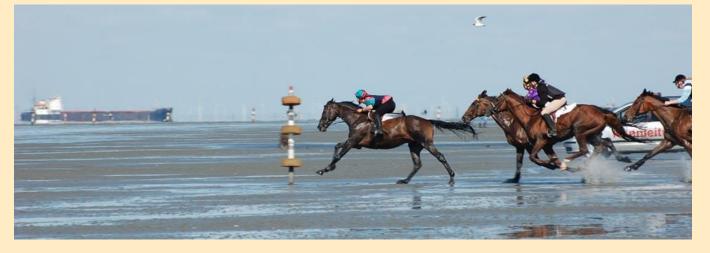

Island Neuwerk

Duhner Wattrennen The worlds one and only Horse race on the seabed

- Once a year there is the world-famous "horse race on the seabed".
- As soon as the tide ebbs the hardflattened edge of the Wadden Sea draws the first competitors to begin their race
- The tradition has been going on for over one hundred years.