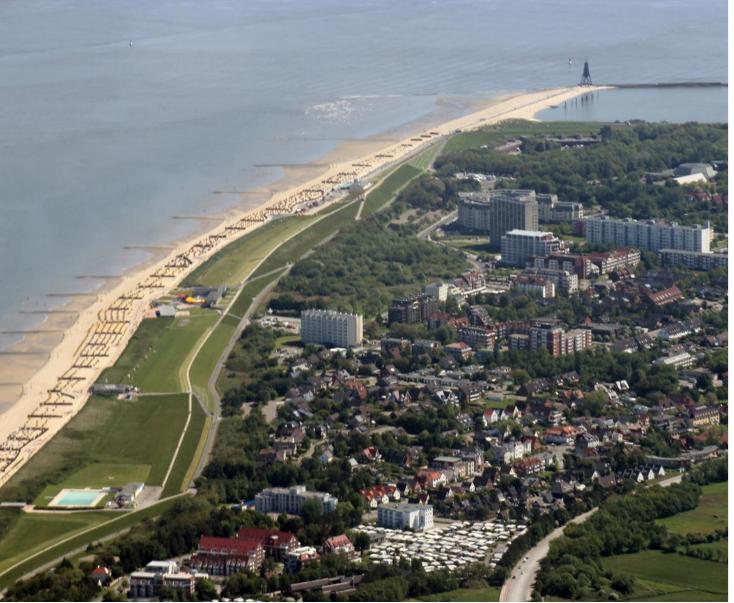

Germany

- Situated at the shore of the North Sea and the mouth of the Elbe River, the world's most frequented shipping lane
- Population: 50,000
- Popular vacation spot at the North Sea
- More than 3 Mio. overnight stays per year
- Cuxhaven is the biggest climate seaside resort in Germany
- Major bathing beach of Germany

Cuxhaven

- This unique landscape is a World Heritage Site since July 2009.
- It covers a total area of around 9,750 km<sup>2</sup> and, with its vast expanses, offers an incomparable experience.
- On the beaches of Cuxhaven you can experience the tide coming in and out first-hand.
- For six hours and twice a day, the landscape is transformed.
- The Wadden Sea Natural World Heritage Site will provide you with unforgettable moments again and again – it's simply sublime and unique!