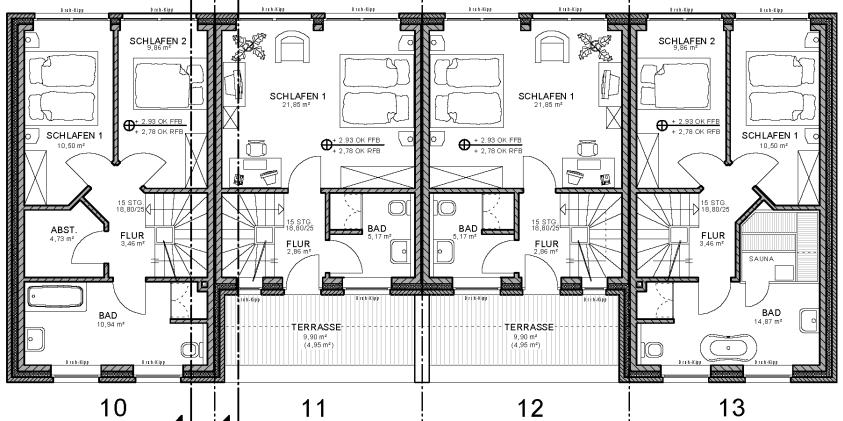

# Accommodation and berth of a yacht

Light-flooded rooms with highclass facilities

Three terraces for each house

Open-plan living area on the ground floor

Comfortable bedrooms with private wellness area on the second floor

High quality furniture included

102 or 133 sqm

Two or three floors plus penthouse level with roof terrace

More bedrooms or bigger living area, just as you wish

> PLAMBECK EMIRATES بلامبيك الإماراتية

Fantastic view over the yacht harbour