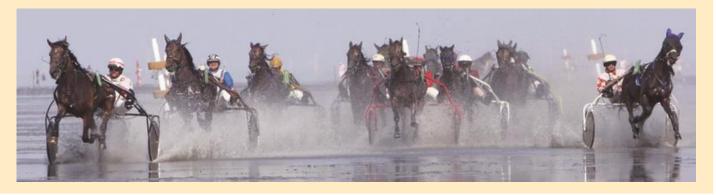

Island Neuwerk

Duhner Wattrennen The worlds one and only Horse race on the seabed

- Once a year there is the world-famous "horse race on the seabed".
- As soon as the tide ebbs the hardflattened edge of the Wadden Sea draws the first competitors to begin their race
- The tradition has been going on for over one hundred years.