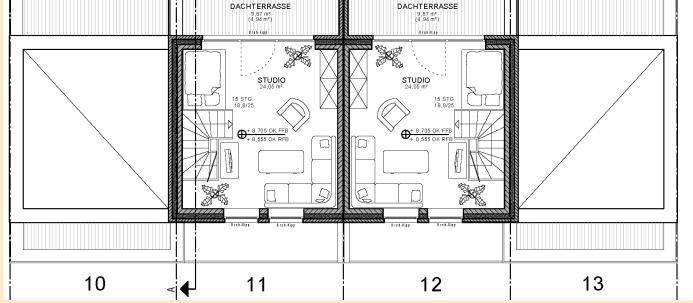

# Accommodation and berth of a yacht

Light-flooded rooms with highclass facilities

Three terraces for each house

Open-plan living area on the ground floor

Comfortable bedrooms with private wellness area on the second floor

High quality furniture included

102 or 133 sqm

Two or three floors plus penthouse level with roof terrace

More bedrooms or bigger living area, just as you wish

> PLAMBECK EMIRATES بلامبيك الإماراتية

Fantastic view over the yacht harbour