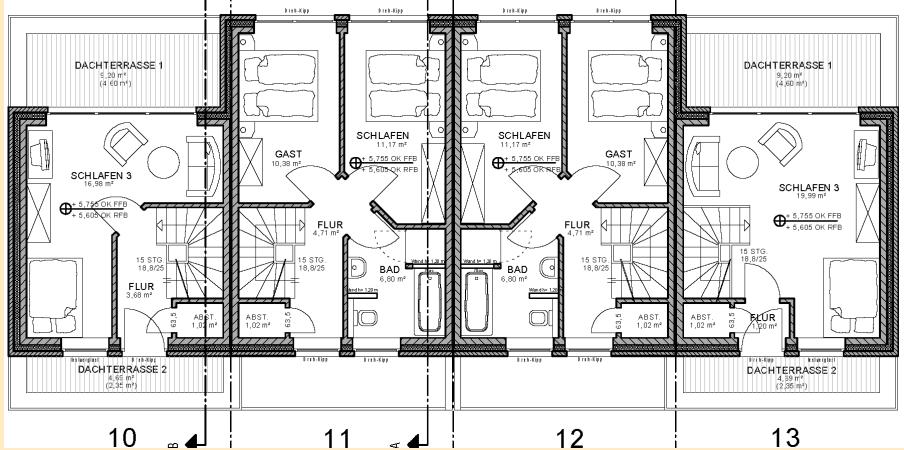

32 town houses in the heart of Cuxhaven

# Accommodation and berth of a yacht

Light-flooded rooms with highclass facilities

Three terraces for each house

Open-plan living area on the ground floor

Comfortable bedrooms with private wellness area on the second floor

High quality furniture included

102 or 133 sqm

Two or three floors plus penthouse level with roof terrace

More bedrooms or bigger living area, just as you wish

> PLAMBECK EMIRATES بلامبيك الإماراتية

Fantastic view over the yacht harbour