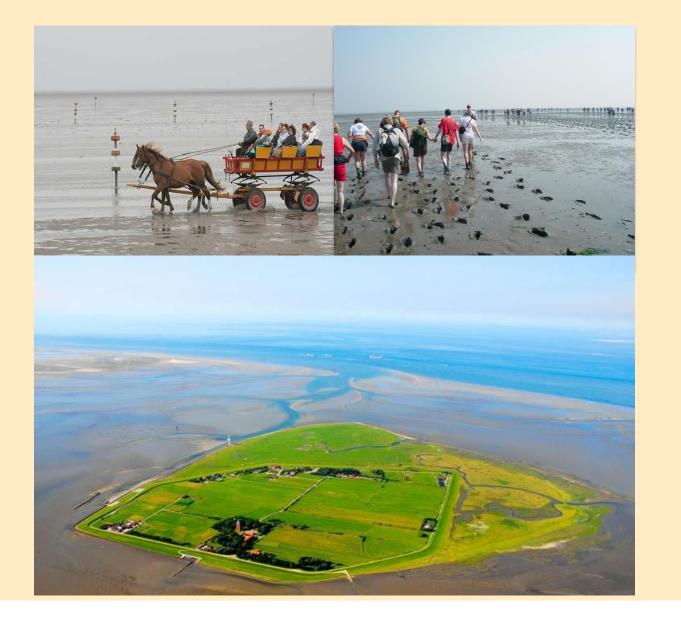

UNESCO-Wadden Sea World Heritage Visitor Centre Cuxhaven

The island of Neuwerk is 12 km offshore and a popular destination for tourists. When the tide is low, you can walk to the island or drive on a horse-drawn carriage known as a "Wattwagen" (waddenwagon).

#### UNESCO World Natural Heritage Wadden Sea

The Visitor Centre offers exhibitions, lectures, excursions and experimental programs

Main activities:

- Tidal flat discovery tours
- A microscope with video projection device helps to detect the tiny snails and worms that live in the mud
- Guided tours to the salt marshes and heathlands
- Bird watch tours at the beach of Cuxhaven

Cuxhaven

- This unique landscape is a World Heritage Site since July 2009.
- It covers a total area of around 9,750 km<sup>2</sup> and, with its vast expanses, offers an incomparable experience.
- On the beaches of Cuxhaven you can experience the tide coming in and out first-hand.
- For six hours and twice a day, the landscape is transformed.
- The Wadden Sea Natural World Heritage Site will provide you with unforgettable moments again and again – it's simply sublime and unique!