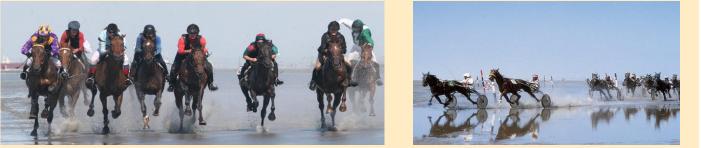

Island Neuwerk

Duhner Wattrennen The worlds one and only Horse race on the seabed

- Once a year there is the world-famous "horse race on the seabed".
- As soon as the tide ebbs the hardflattened edge of the Wadden Sea draws the first competitors to begin their race
- The tradition has been going on for over one hundred years.