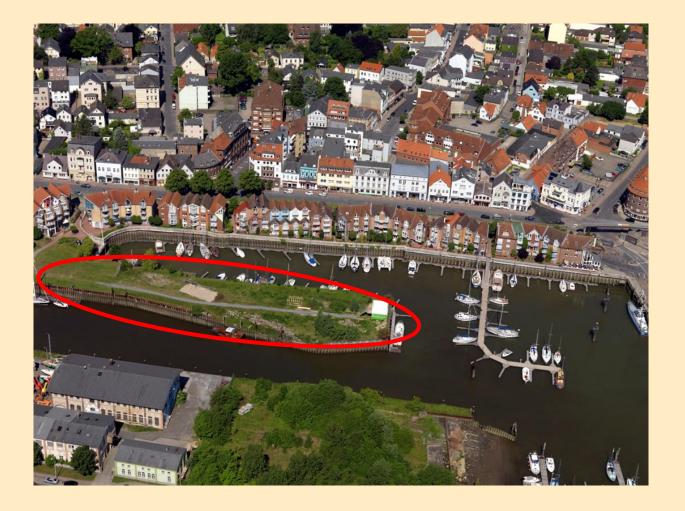

Real estate at the North Sea coast in Cuxhaven - City Marina -

Every resident of the City Marina has the opportunity to have his own ship directly in front of his house.

Top quality location in the yacht harbour Cuxhaven

32 town houses in the heart of Cuxhaven